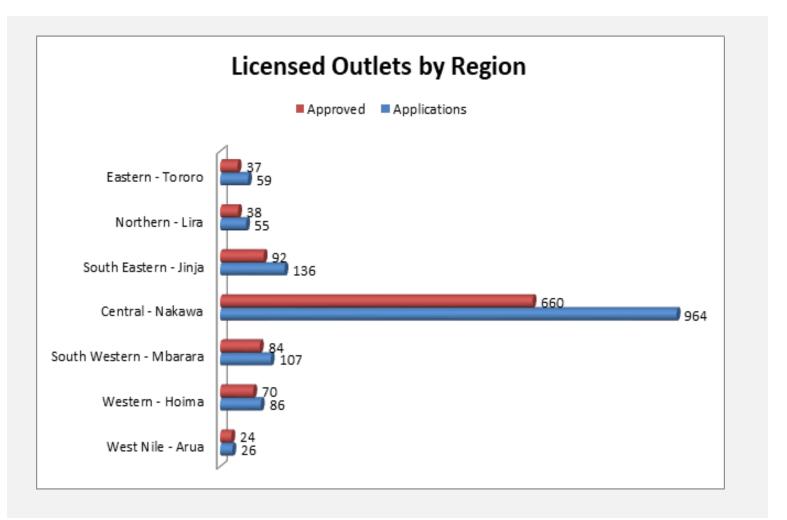

## **REGIONAL DISTRIBUTION**

|                         | 2017 | 2018 |
|-------------------------|------|------|
| Central – Nakawa        | 1167 | 660  |
| Eastern – Tororo        | 82   | 37   |
| South Eastern – Jinja   | 187  | 92   |
| West Nile – Arua        | 31   | 24   |
| Northern – Lira         | 66   | 38   |
| South Western – Mbarara | 142  | 84   |
| Western – Hoima         | 77   | 70   |
|                         | 1752 | 1005 |