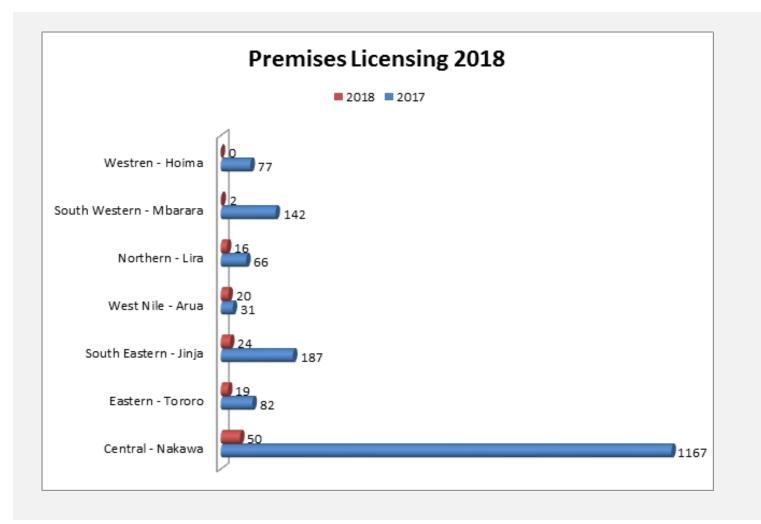

## **REGIONAL DISTRIBUTION**

|                         | 2017 | 2018 |
|-------------------------|------|------|
| Central – Nakawa        | 1167 | 50   |
| Eastern – Tororo        | 82   | 19   |
| South Eastern – Jinja   | 187  | 24   |
| West Nile – Arua        | 31   | 20   |
| Northern – Lira         | 66   | 16   |
| South Western – Mbarara | 142  | 2    |
| Western – Hoima         | 77   | 0    |
|                         | 1752 | 131  |